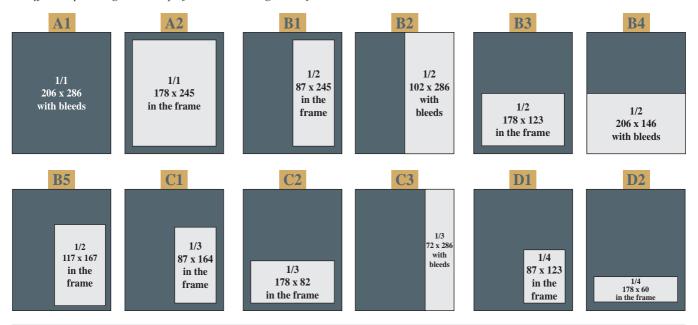

| ADVERTISMENT PRICES      |                                    |             |
|--------------------------|------------------------------------|-------------|
| FORMAT                   | SIZE MM (WITH BLEEDS)              | PRICE (PLN) |
| A1                       | 200 x 280 (206 x 286)              | 4400        |
| A2                       | 178 x 245                          | 4200        |
| B1                       | 87 x 245                           | 2200        |
| B2                       | 96 x 280 (102 x 286)               | 2400        |
| B3                       | 178 x 82                           | 2200        |
| B4                       | 200 x 140 (206 x 146)              | 2400        |
| B5                       | 117 x 167                          | 2200        |
| C1                       | 87 x 164                           | 1750        |
| C2                       | 178 x 82                           | 1750        |
| C3                       | 66 x 280 (72 x 286)                | 1900        |
| D1                       | 87 x 123                           | 1400        |
| D2                       | 178 x 60                           | 1400        |
| PROMOTIONAL ARTICLE      | 1 PAGE 3500 CHARACTERS WITH SPACES | 1600        |
| LOGO ON THE FIRTST COVER |                                    | 600         |
| DISCOUNT                 |                                    |             |
| 2 EDITIONS               |                                    | 5%          |
| 4 EDITIONS               |                                    | 10%         |
| 6 EDITIONS               |                                    | 20%         |
| 12 EDITIONS              |                                    | 30%         |
| PREPAYMENT               |                                    | 5%          |