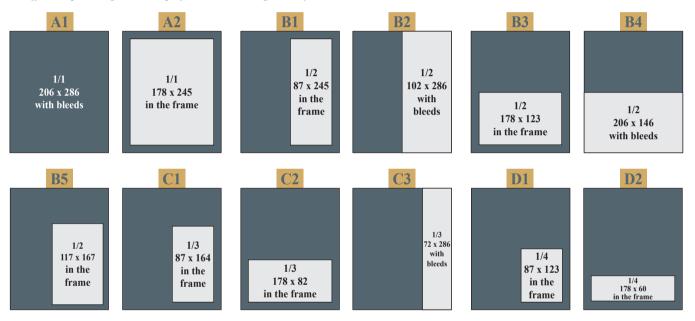

| ADVERTISMENT PRICES      |                                    |             |
|--------------------------|------------------------------------|-------------|
| FORMAT                   | SIZE MM (WITH BLEEDS)              | PRICE (PLN) |
| A1                       | 200 x 280 (206 x 286)              | 3800        |
| A2                       | 178 x 245                          | 3500        |
| B1                       | 87 x 245                           | 2000        |
| B2                       | 96 x 280 (102 x 286)               | 2200        |
| B3                       | 178 x 82                           | 2000        |
| B4                       | 200 x 140 (206 x 146)              | 2200        |
| B5                       | 117 x 167                          | 2000        |
| C1                       | 87 x 164                           | 1600        |
| C2                       | 178 x 82                           | 1600        |
| C3                       | 66 x 280 (72 x 286)                | 1750        |
| D1                       | 87 x 123                           | 1200        |
| D2                       | 178 x 60                           | 1200        |
| PROMOTIONAL ARTICLE      | 1 PAGE 3500 CHARACTERS WITH SPACES | 1500        |
| LOGO ON THE FIRTST COVER |                                    | 550         |
| DISCOUNT                 |                                    |             |
| 2 EDITIONS               |                                    | 5%          |
| 4 EDITIONS               |                                    | 10%         |
| 6 EDITIONS               |                                    | 20%         |
| 12 EDITIONS              |                                    | 30%         |
| PREPAYMENT               |                                    | 5%          |